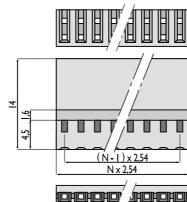

Dimensions in mm

## **HOUSING SERIES 4F xx**

- This housing allows connection of a double row flexcable jumper onto a 2 rows, 0.635 mm (.025") square or round pin header.
- Housings are end to end stackable.

POLARIZATION LOCKING SYSTEM NUMBER OF WAYS XX

NO NO 2 04 → 50

Dimensions in mm