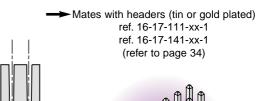

## **HOUSING SERIES OF XX**

- Removable connection with all types of 0.635 mm (.025") square or round pin headers.
- Housings are side to side and end to end stackable.
- Standard single housing for use with all female contacts or long male pins.