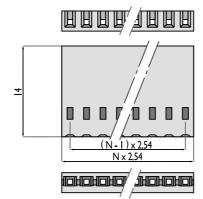

## **HOUSING SERIES OF XX**

- Removable connection with all types of 0.635 mm (.025") square or round pin headers.
- Housings are side to side and end to end stackable.
- Standard single housing for use with all female contacts or long male pins.

| POLARIZATION | LOCKING SYSTEM | NUMBER<br>OF ROWS | NUMBER<br>OF WAYS XX                 |
|--------------|----------------|-------------------|--------------------------------------|
| NO           | NO             | 1                 | 02 → 25<br>(on request :<br>26 → 51) |

Dimensions in mm