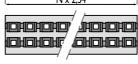

## **HOUSING SERIES 4F xx**

- This housing allows connection of a double row flexcable jumper onto a 2 rows, 0.635 mm (.025") square or round pin header.
- Housings are end to end stackable.

POLARIZATION LOCKING SYSTEM NUMBER OF WAYS XX

NO NO 2 04 → 50

Dimensions in mm